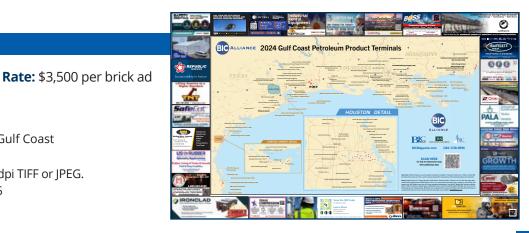

### **INDUSTRIAL MAP**

■ To be published November 2025

7.275"x8.5"

- Brick ads border map with company logo, website and brief copy
- Distribution of each map: 25,000
  - Inserted into Nov/Dec edition of BIC Magazine
  - Bonus distribution at industry trade shows and high-traffic areas along Gulf Coast
  - Bonus copies: Advertisers receive 50 extra folded posters
  - Brick Ad: Size 3.875" x 2.25". Accepted files are high resolution PDF or 300 dpi TIFF or JPEG. Deadline: Ad close date, Sep 1, 2025 | Camera-ready files due Sept 15, 2025
  - Submit files to Chris Sartell, csartell@bicalliance.com.